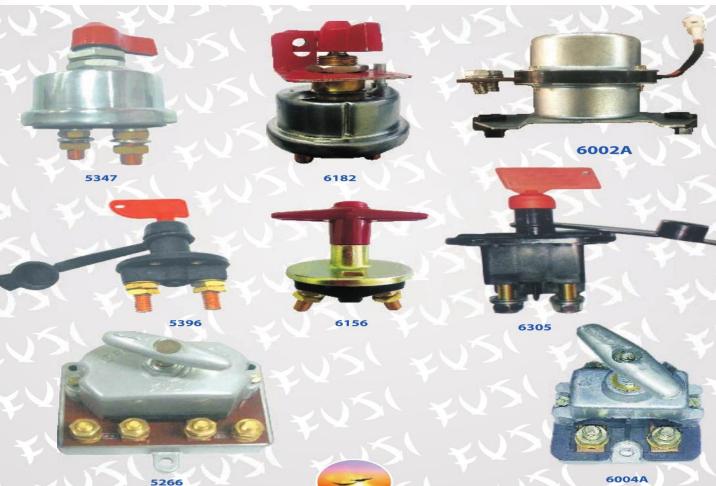

### **Battery Cut Off / Isolator Switches**

- √ Single pole (Double Terminal) or Double pole (Four Terminals) type
- √ Manual Disconnect Type or Electrical operated Type
- √ Fixed Handle type or Removable Key Type
- ✓ Ratings from 40 Amps to 500 Amps
- ✓ Supplied to leading OEMs and Chassis Builders

### **Misc Switches & Performance Products**

- Lighting Switches
- Turn Signal Switches
- Power Steering Switches
- Flow Level Switches
- Drain Valves
- Hazard Warming Switches
- Battery Studs/Terminals