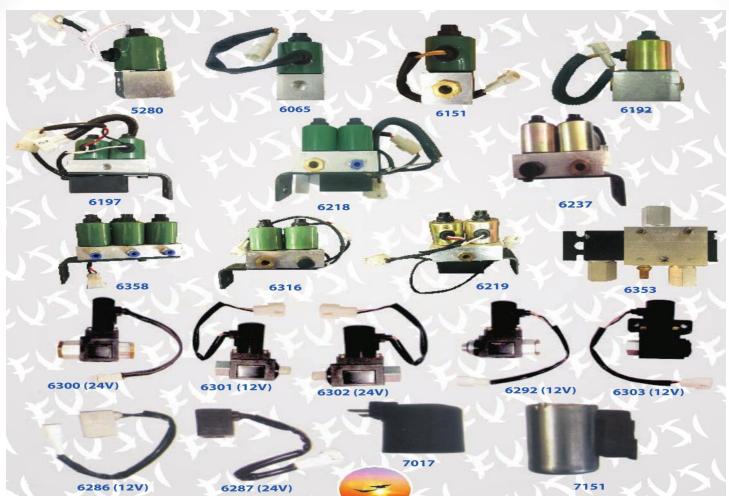

### **Solenoid Switches**

6 Volts to 24 Volts

### Application:

- ✓ Engine Starter Motor
- √ Vehicle Chassis
- √ Fuel Pump
- ✓ Carburettor

- ❖ Self Solenoid Switches
- Engine Shut off Solenoids
- Energized to run (ETR Type)
- Energized to stop (ETS Type)
- Fuel Pump Solenoids
- ❖ 4ST Starting Relays
- Carburetor Solenoids

### **Solenoid Valves / Coils**

- 6 Volts to 24 Volts <u>Application</u>:
- ✓ Engines
- ✓ Transmission
- √ Vehicle Chassis
- · Linginies
- ✓ Air Brake Application

- ❖Air Brake Solenoids / Valves
- ❖Lift Axle Coils
- **❖**CNG Coils
- ❖Solenoid Coils
- Transmission Coils
- Purge Valves