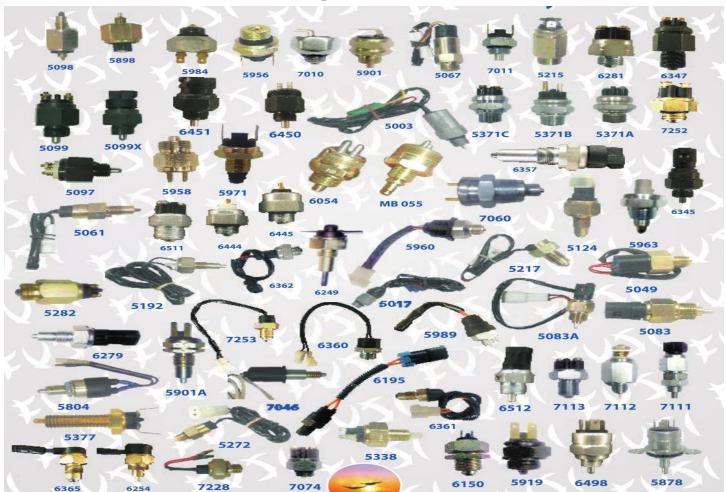

### Auto Electrical Switches, Solenoids, Sensors, Coils, Heaters, Relays, Buzzers etc. like:

- Oil Pressure Switches
- Brake Light Switches
- Reverse Light Switches
- Neutral Safety Switches
- Power Steering Switches
- Battery Cut Off Switches
- Ignition / Starter Switches
- Signal / Horn Switches
- Parking Light Switches
- Transmission Switches
- Temperature Switches
- Coolant Temp Switches
- Thermostat Switches
- Fuel Pump Switches
- Flow Level Switches
- Carburetor Solenoid Switches
- Self Solenoid Switches
- Engine Safety Switches

- Oil / Air Pressure Sensors
- Pressure Sensor with Switch
- Temperature Sensors
- Temperature Sensor with Switch
- Speed Sensors
- Flow level Sensors
- Electromagnetic Relays
- Heaters / Glow Plugs
- Flashers
- Relays
- Radiator Caps
- Buzzers
- Battery Terminals
- Feed Through Studs
- Solenoid Valves
- Engine Shutoff Solenoids
- Air Brake Solenoids
- Automatic Transmission Solenoids

### **Solenoid Switches**

6 Volts to 24 Volts

### Application:

- ✓ Engine Starter Motor
- √ Vehicle Chassis
- √ Fuel Pump
- ✓ Carburettor

- ❖ Self Solenoid Switches
- Engine Shut off Solenoids
- Energized to run (ETR Type)
- Energized to stop (ETS Type)
- Fuel Pump Solenoids
- ❖ 4ST Starting Relays
- Carburetor Solenoids

### **Solenoid Valves / Coils**

- 6 Volts to 24 Volts <u>Application</u>:
- ✓ Engines
- ✓ Transmission
- √ Vehicle Chassis
- · Linginies
- ✓ Air Brake Application

- ❖Air Brake Solenoids / Valves
- ❖Lift Axle Coils
- **❖**CNG Coils
- ❖Solenoid Coils
- Transmission Coils
- Purge Valves

### **Misc Switches & Performance Products**

- Lighting Switches
- Turn Signal Switches
- Power Steering Switches
- Flow Level Switches
- Drain Valves
- Hazard Warming Switches
- Battery Studs/Terminals