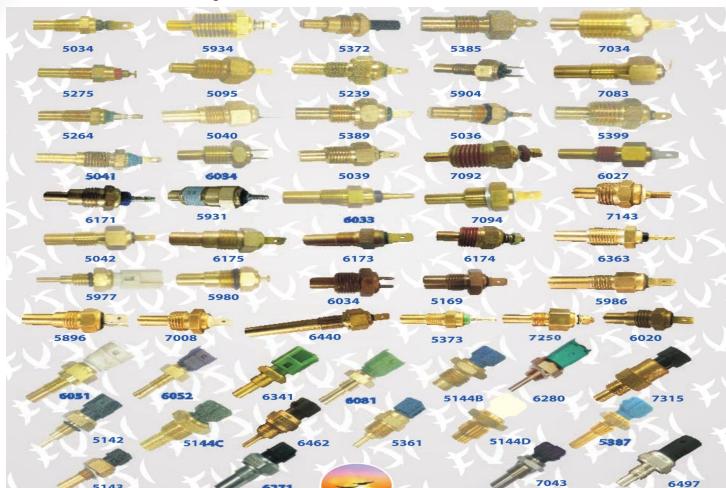

### **Temperature Sensors / Transducers**

- Insulated Double Terminal Bead Type or
- Non-Insulated Single Terminal Disc Type
- ❖ NTC Type / PTC Type

### **Temperature / Thermostat Switches**

- Bimetallic Snap Disc Type
- Bimetal Strip Type
- Switch With Sensor Type

### Function:

- ✓ Radiator Fan Switch
- ✓ Temp. Warning Indication
- √ Switching OFF Engine/Genset Panel