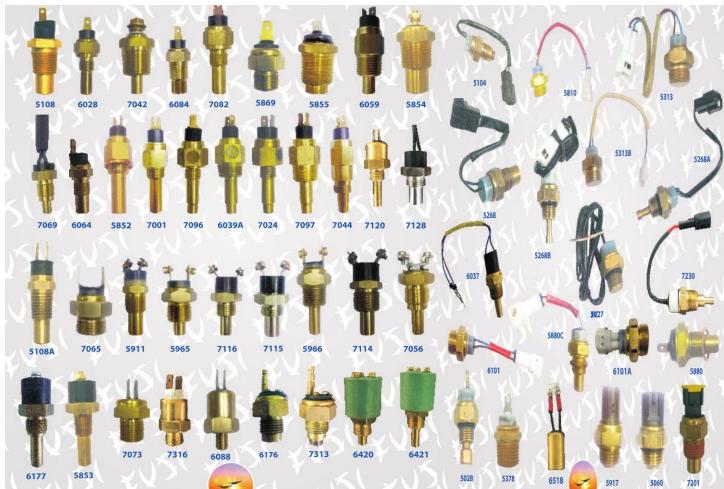

### **Oil Pressure Switches**

- Normally Closed Type (NC)Normally Open Type (NO)
- Normally Open & Closed Types (NOC)
- Diaphragm : Polyamide / Rubber / Metallic
- Pre Adjusted Type or Adjustable Type

### **Pressure Sensors / Transducers**

- 6 Volts to 24 Volts
- Air Pressure Sensor / Oil Pressure Sensor
- Oil Pressure Sensor With Switch
- Single Terminal or Double Terminal or Three Terminals

### **Reverse Light / Neutral Switches**

- Insulated Double Terminal Type Switches
- Mechanical Type Operation
- Push Rod Contact / Ball Contact

### **Brake Light Switches**

- •Insulated Double Terminal Type Switches
- Mechanical Type / Hydraulic Type / Pneumatic Type