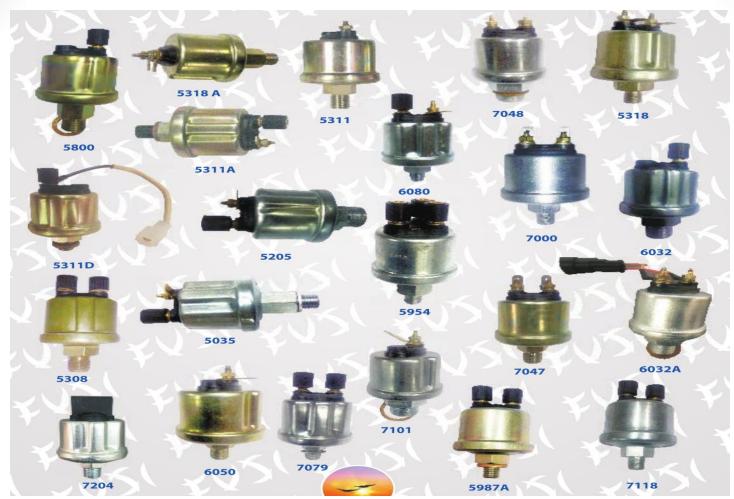

### Auto Electrical Switches, Solenoids, Sensors, Coils, Heaters, Relays, Buzzers etc. like:

- Oil Pressure Switches
- Brake Light Switches
- Reverse Light Switches
- Neutral Safety Switches
- Power Steering Switches
- Battery Cut Off Switches
- Ignition / Starter Switches
- Signal / Horn Switches
- Parking Light Switches
- Transmission Switches
- Temperature Switches
- Coolant Temp Switches
- Thermostat Switches
- Fuel Pump Switches
- Flow Level Switches
- Carburetor Solenoid Switches
- Self Solenoid Switches
- Engine Safety Switches

- Oil / Air Pressure Sensors
- Pressure Sensor with Switch
- Temperature Sensors
- Temperature Sensor with Switch
- Speed Sensors
- Flow level Sensors
- Electromagnetic Relays
- Heaters / Glow Plugs
- Flashers
- Relays
- Radiator Caps
- Buzzers
- Battery Terminals
- Feed Through Studs
- Solenoid Valves
- Engine Shutoff Solenoids
- Air Brake Solenoids
- Automatic Transmission Solenoids

### **Oil Pressure Switches**

- Normally Closed Type (NC)Normally Open Type (NO)
- Normally Open & Closed Types (NOC)
- Diaphragm : Polyamide / Rubber / Metallic
- Pre Adjusted Type or Adjustable Type

### **Pressure Sensors / Transducers**

- 6 Volts to 24 Volts
- Air Pressure Sensor / Oil Pressure Sensor
- Oil Pressure Sensor With Switch
- Single Terminal or Double Terminal or Three Terminals

### **Reverse Light / Neutral Switches**

- Insulated Double Terminal Type Switches
- Mechanical Type Operation
- Push Rod Contact / Ball Contact

### **Brake Light Switches**

- •Insulated Double Terminal Type Switches
- Mechanical Type / Hydraulic Type / Pneumatic Type