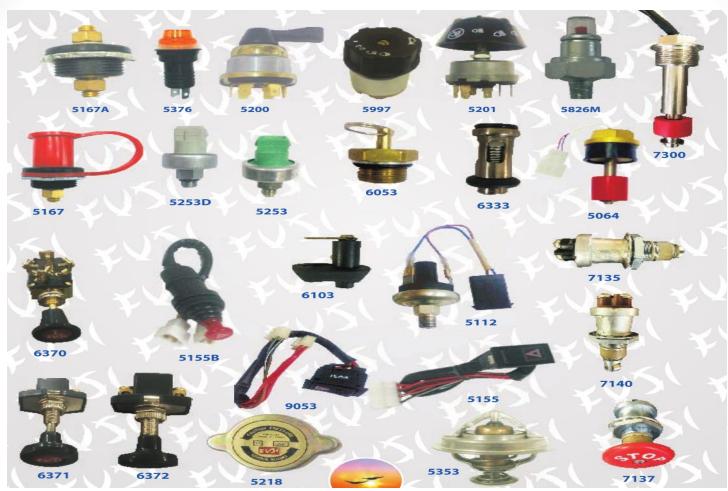

### **Oil Pressure Switches**

- Normally Closed Type (NC)Normally Open Type (NO)
- Normally Open & Closed Types (NOC)
- Diaphragm : Polyamide / Rubber / Metallic
- Pre Adjusted Type or Adjustable Type

### **Reverse Light / Neutral Switches**

- Insulated Double Terminal Type Switches
- Mechanical Type Operation
- Push Rod Contact / Ball Contact

### **Brake Light Switches**

- •Insulated Double Terminal Type Switches
- Mechanical Type / Hydraulic Type / Pneumatic Type

### **Temperature Sensors / Transducers**

- Insulated Double Terminal Bead Type or
- Non-Insulated Single Terminal Disc Type
- ❖ NTC Type / PTC Type

### **Temperature / Thermostat Switches**

- Bimetallic Snap Disc Type
- Bimetal Strip Type
- Switch With Sensor Type

### **Misc Switches & Performance Products**

- Lighting Switches
- Turn Signal Switches
- Power Steering Switches
- Flow Level Switches
- Drain Valves
- Hazard Warming Switches
- Battery Studs/Terminals