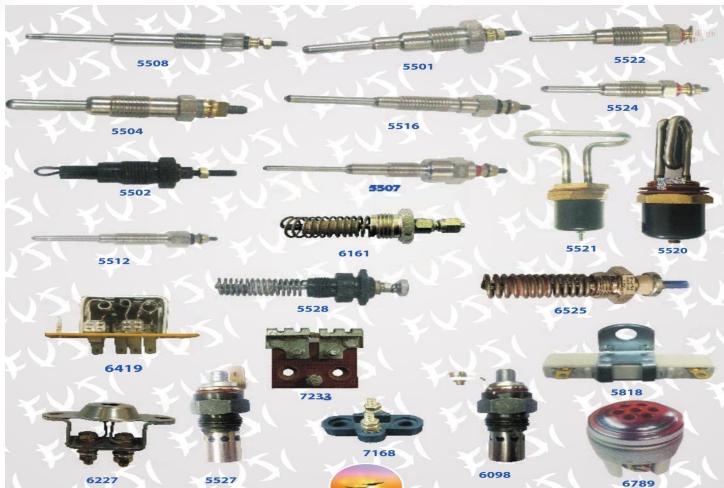

### **Heaters / Glow Plugs**

- Single Coil or Dual Coil Types
- Heaters / Resistors
- Flame Heater Type
- Supplied as OEM to leading Engines Manufacturers

### **Electronic Flashers / Relays / Beepers/ Delay timers**

- Flashers with / without Load Sensitive
- Relays for Head Lamp, Horn, Starter, Ignition, etc
- Glow Plug Timers
- Delay Timers
- Buzzers for Reverse, Door Open, Low Pressure Indication, etc