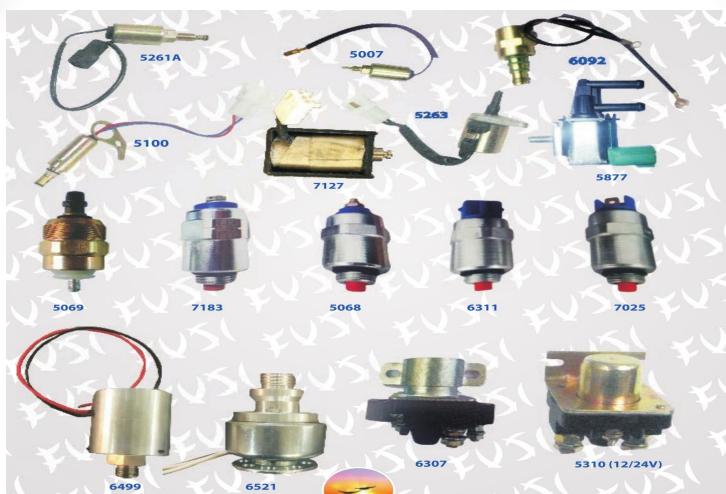

- Oil / Air Pressure Sensors
- Pressure Sensor with Switch
- Temperature Sensors
- Temperature Sensor with Switch
- Speed Sensors
- Flow level Sensors
- Electromagnetic Relays
- Heaters / Glow Plugs
- Flashers
- Relays
- Radiator Caps
- Buzzers
- Battery Terminals
- Feed Through Studs
- Solenoid Valves
- Engine Shutoff Solenoids
- Air Brake Solenoids
- Automatic Transmission Solenoids

### **Engine Solenoids (With / Without Timer)**

- > 12 Volts or 24 Volts
- ➤ Energized to Stop type (ETS)
- ➤ Energized to Run type (ETR)
- ➤ Pull Type
- ➤ Push Type

### **Automatic Transmission Solenoids & Sensors**

- Shift Solenoids
- PWM / EPC Solenoids
- Input / Output Speed Sensors
- Speed Sensors / MPUs / Exhaust Sensors / Humidity sensors
- Neutral Switches
- Parking Switches

### **Heaters / Glow Plugs**

- Single Coil or Dual Coil Types
- Heaters / Resistors
- Flame Heater Type
- Supplied as OEM to leading Engines Manufacturers