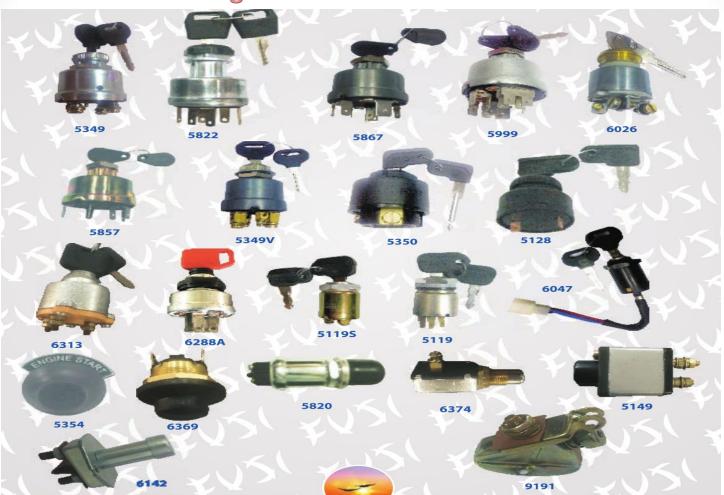

### **Ignition / Starter Switches**

•12 Volts / 24 Volts

### Types:

- ✓ On/OFF Switch
- ✓ ON/OFF With Starter Function
- ✓ Main Line Switch
- ✓ Push Start Switch

### **Battery Cut Off / Isolator Switches**

- √ Single pole (Double Terminal) or Double pole (Four Terminals) type
- √ Manual Disconnect Type or Electrical operated Type
- √ Fixed Handle type or Removable Key Type
- ✓ Ratings from 40 Amps to 500 Amps
- ✓ Supplied to leading OEMs and Chassis Builders