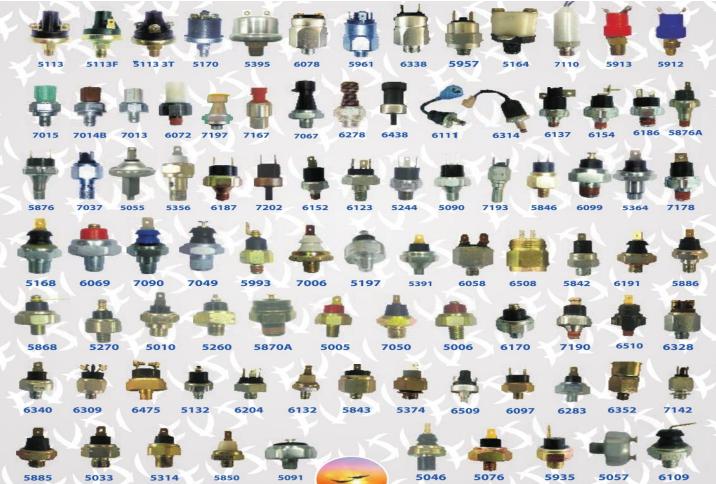

# **Our Products**

### Auto Electrical Switches, Solenoids, Sensors, Coils, Heaters, Relays, Buzzers etc. like:

- Oil Pressure Switches
- Brake Light Switches
- Reverse Light Switches
- Neutral Safety Switches
- Power Steering Switches
- Battery Cut Off Switches
- Ignition / Starter Switches
- Signal / Horn Switches
- Parking Light Switches
- Transmission Switches
- Temperature Switches
- Coolant Temp Switches
- Thermostat Switches
- Fuel Pump Switches
- Flow Level Switches
- Carburetor Solenoid Switches
- Self Solenoid Switches
- Engine Safety Switches

- Oil / Air Pressure Sensors
- Pressure Sensor with Switch
- Temperature Sensors
- Temperature Sensor with Switch
- Speed Sensors
- Flow level Sensors
- Electromagnetic Relays
- Heaters / Glow Plugs
- Flashers
- Relays
- Radiator Caps
- Buzzers
- Battery Terminals
- Feed Through Studs
- Solenoid Valves
- Engine Shutoff Solenoids
- Air Brake Solenoids
- Automatic Transmission Solenoids

### **Oil Pressure Switches**

- Normally Closed Type (NC)Normally Open Type (NO)
- Normally Open & Closed Types (NOC)
- Diaphragm : Polyamide / Rubber / Metallic
- Pre Adjusted Type or Adjustable Type

### **Pressure Sensors / Transducers**

- 6 Volts to 24 Volts
- Air Pressure Sensor / Oil Pressure Sensor
- Oil Pressure Sensor With Switch
- Single Terminal or Double Terminal or Three Terminals