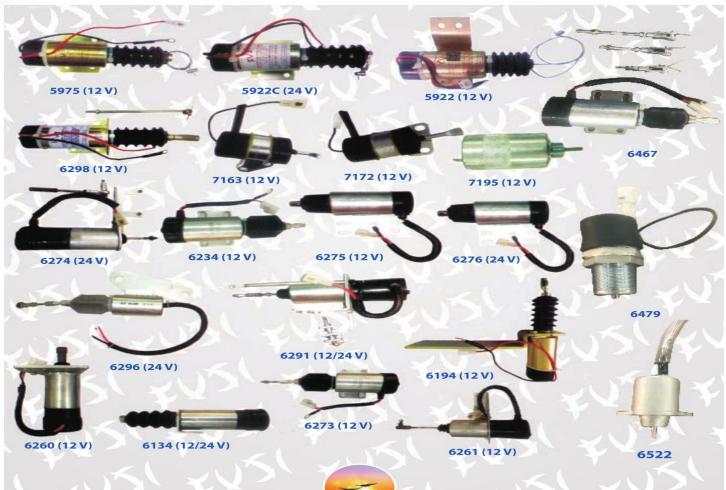

### **Solenoid Switches**

6 Volts to 24 Volts

### Application:

- ✓ Engine Starter Motor
- √ Vehicle Chassis
- √ Fuel Pump
- ✓ Carburettor

- ❖ Self Solenoid Switches
- Engine Shut off Solenoids
- Energized to run (ETR Type)
- Energized to stop (ETS Type)
- Fuel Pump Solenoids
- ❖ 4ST Starting Relays
- Carburetor Solenoids

### **Engine Solenoids (With / Without Timer)**

- > 12 Volts or 24 Volts
- ➤ Energized to Stop type (ETS)
- ➤ Energized to Run type (ETR)
- ➤ Pull Type
- ➤ Push Type