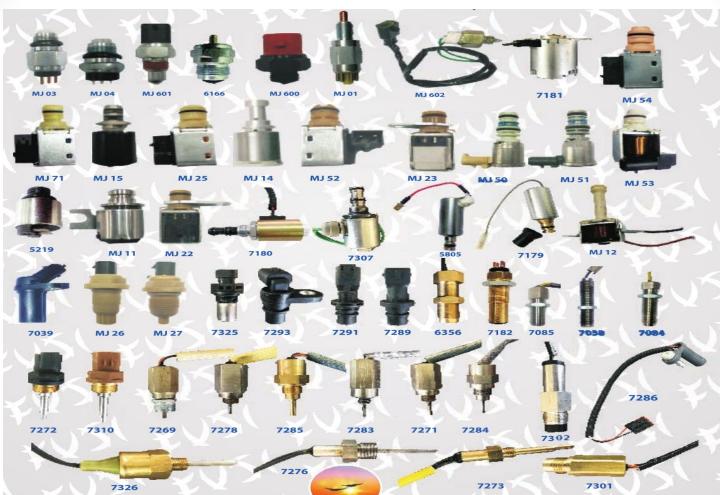

### **Pressure Sensors / Transducers**

- 6 Volts to 24 Volts
- Air Pressure Sensor / Oil Pressure Sensor
- Oil Pressure Sensor With Switch
- Single Terminal or Double Terminal or Three Terminals

### **Solenoid Valves / Coils**

- 6 Volts to 24 Volts <u>Application</u>:
- ✓ Engines
- ✓ Transmission
- √ Vehicle Chassis
- · Linginies
- ✓ Air Brake Application

- ❖Air Brake Solenoids / Valves
- ❖Lift Axle Coils
- **❖**CNG Coils
- ❖Solenoid Coils
- Transmission Coils
- Purge Valves

### **Automatic Transmission Solenoids & Sensors**

- Shift Solenoids
- PWM / EPC Solenoids
- Input / Output Speed Sensors
- Speed Sensors / MPUs / Exhaust Sensors / Humidity sensors
- Neutral Switches
- Parking Switches