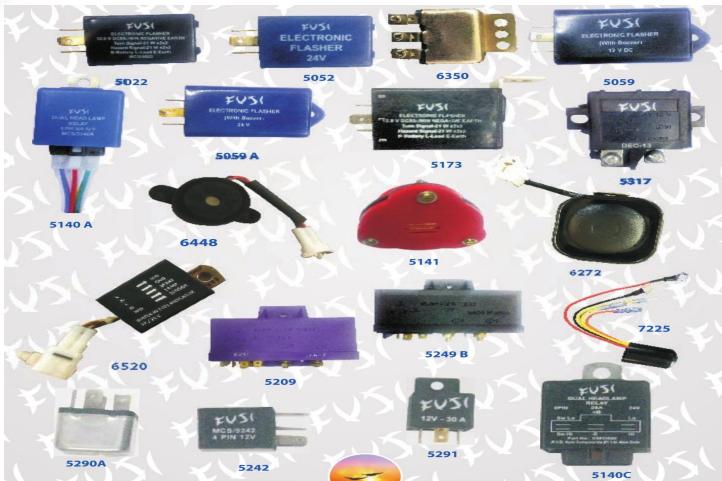

### **Electronic Flashers / Relays / Beepers/ Delay timers**

- Flashers with / without Load Sensitive
- Relays for Head Lamp, Horn, Starter, Ignition, etc
- Glow Plug Timers
- Delay Timers
- Buzzers for Reverse, Door Open, Low Pressure Indication, etc