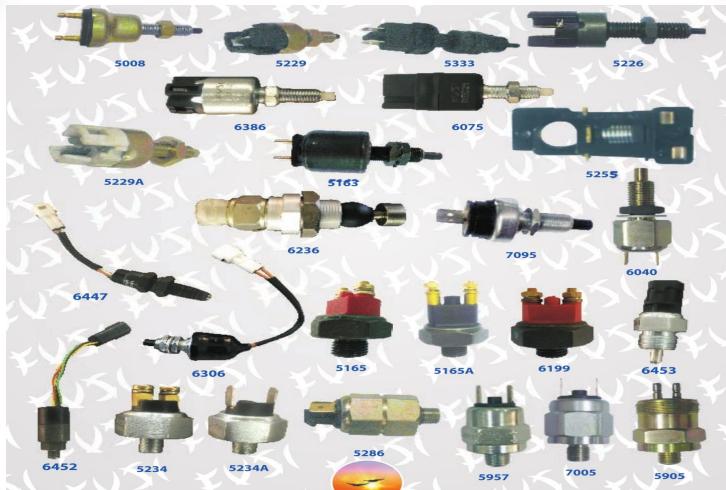

### Auto Electrical Switches, Solenoids, Sensors, Coils, Heaters, Relays, Buzzers etc. like:

- Oil Pressure Switches
- Brake Light Switches
- Reverse Light Switches
- Neutral Safety Switches
- Power Steering Switches
- Battery Cut Off Switches
- Ignition / Starter Switches
- Signal / Horn Switches
- Parking Light Switches
- Transmission Switches
- Temperature Switches
- Coolant Temp Switches
- Thermostat Switches
- Fuel Pump Switches
- Flow Level Switches
- Carburetor Solenoid Switches
- Self Solenoid Switches
- Engine Safety Switches

- Oil / Air Pressure Sensors
- Pressure Sensor with Switch
- Temperature Sensors
- Temperature Sensor with Switch
- Speed Sensors
- Flow level Sensors
- Electromagnetic Relays
- Heaters / Glow Plugs
- Flashers
- Relays
- Radiator Caps
- Buzzers
- Battery Terminals
- Feed Through Studs
- Solenoid Valves
- Engine Shutoff Solenoids
- Air Brake Solenoids
- Automatic Transmission Solenoids

### **Temperature Sensors / Transducers**

- Insulated Double Terminal Bead Type or
- Non-Insulated Single Terminal Disc Type
- ❖ NTC Type / PTC Type

### **Temperature / Thermostat Switches**

- Bimetallic Snap Disc Type
- Bimetal Strip Type
- Switch With Sensor Type

### Function:

- ✓ Radiator Fan Switch
- ✓ Temp. Warning Indication
- √ Switching OFF Engine/Genset Panel